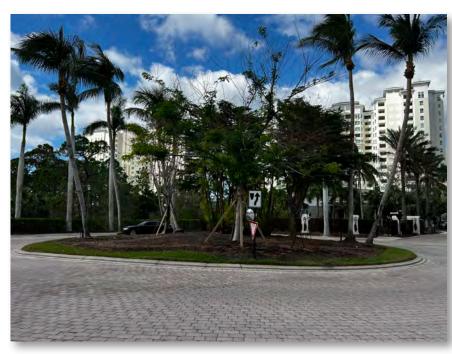

Naples, FL

Conceptual Rendering-Plants are depicted at mature stage

Existing

Landscape Design Suggestions

Pygmy Date Palm trp 4'-6'
Windmill Palm 4' & 6'
Alocasia 7g
Copperleaf 7g
Java White Copperleaf 7g
Panama Rose 7g
Green Island Ficus 7g
Annuals tbd
Zyosa Sod