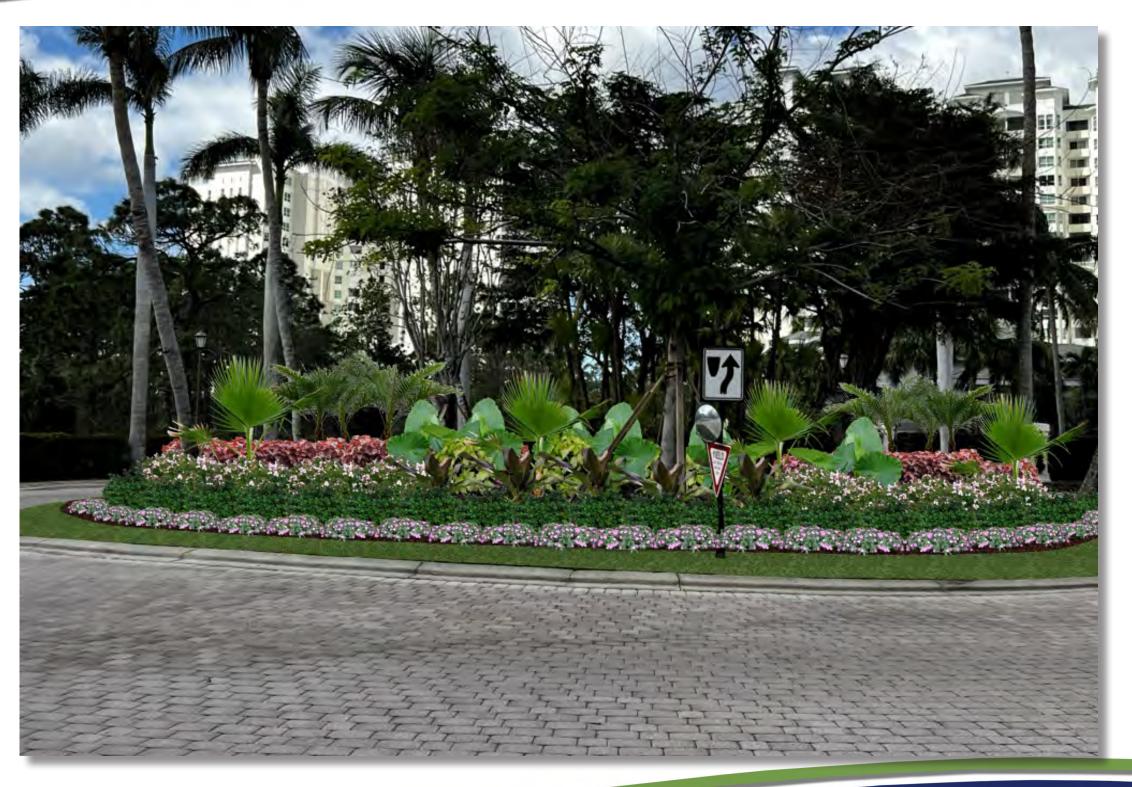

Naples, FL

Conceptual Rendering-Plants are depicted at mature stage

Existing

Landscape Design Suggestions

Pygmy Date Palm trp 4'-6'
Windmill Palm 4' & 6'
Alocasia 7g
Copperleaf 7g
Java White Copperleaf 7g
Panama Rose 7g
Green Island Ficus 7g
Annuals tbd
Zyosa Sod