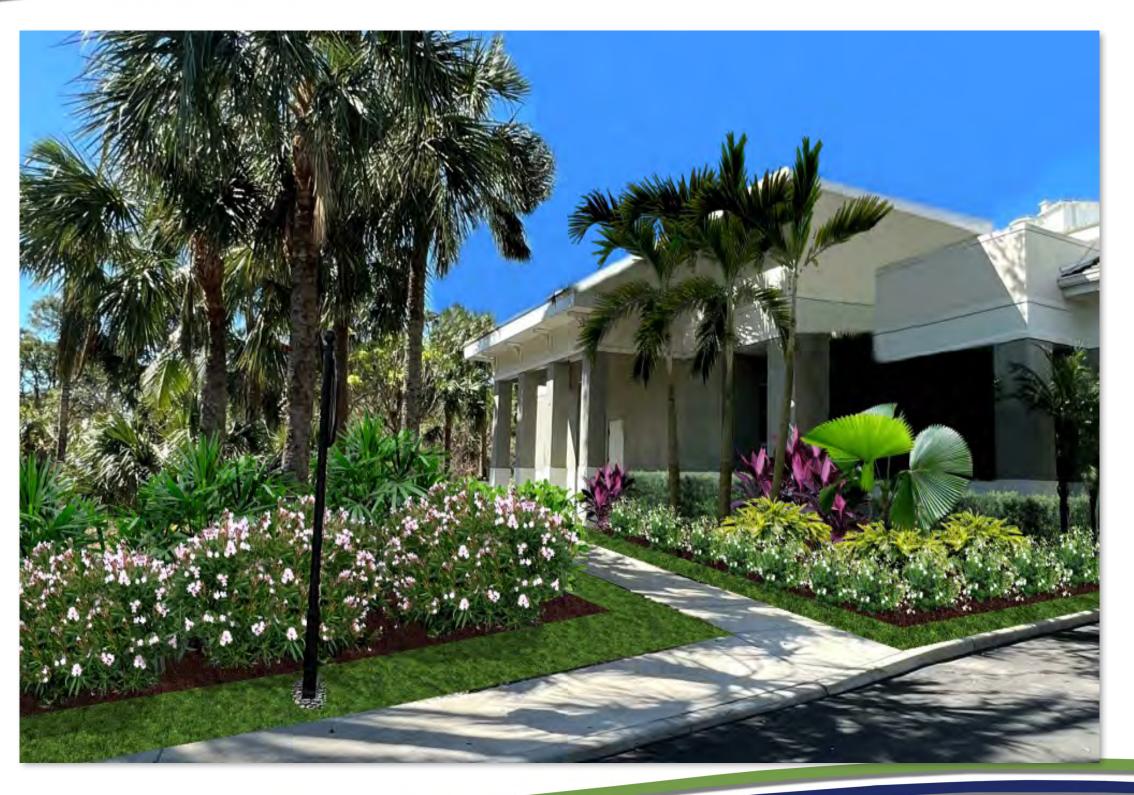

Naples, FL

Conceptual Rendering-Plants are depicted at mature stage

Existing

Landscape Design Suggestions

Left:
Clusia Hedge
Lady Palm, Pink Oleander
Mulch, Paspalum Sod
Right:
Remove Oak Tree, Licuala Palm,
Variegated Ginger, Podocarpus,
Hawaiian Ti, Confederate Jasmine,
Paspalum Sod, Mulch