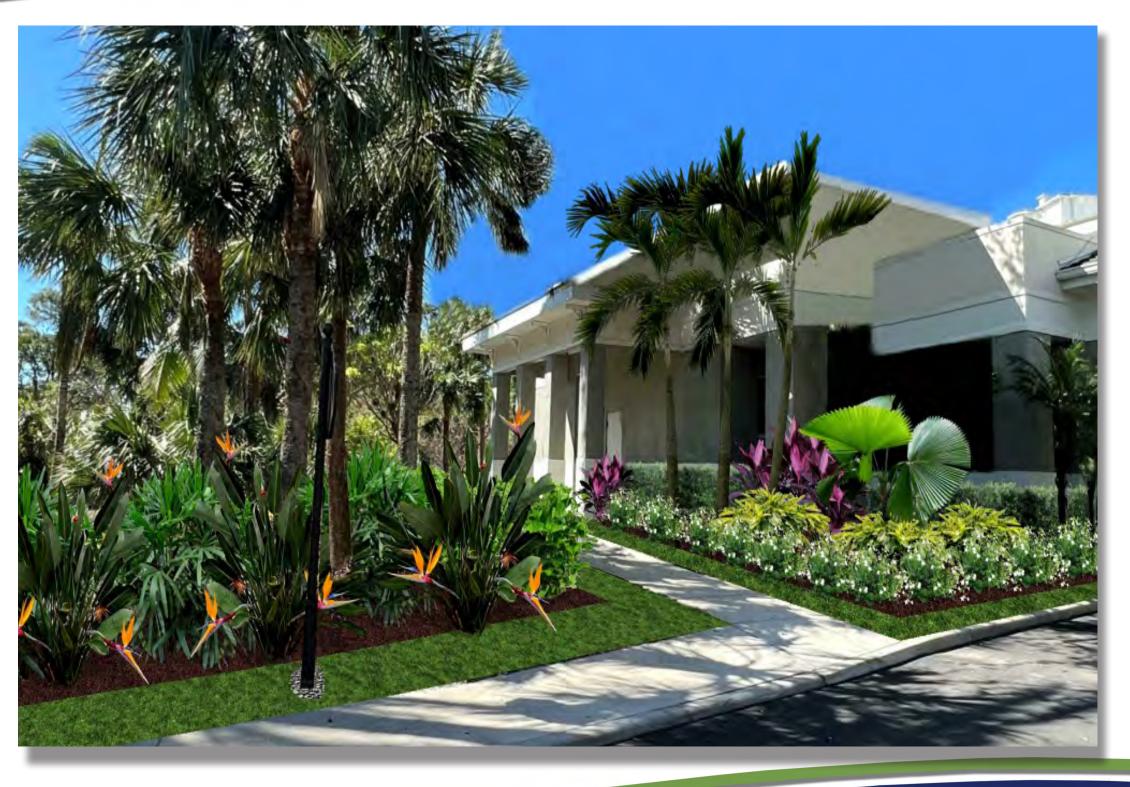

Naples, FL

Conceptual Rendering-Plants are depicted at mature stage

Existing

Landscape Design Suggestions

Left:
Clusia Hedge
Lady Palm, O. Bird Of Paradise
Mulch, Paspalum Sod
Right:
Remove Oak Tree, Licuala Palm,
Variegated Ginger, Podocarpus,
Hawaiian Ti, Confederate Jasmine,
Paspalum Sod, Mulch